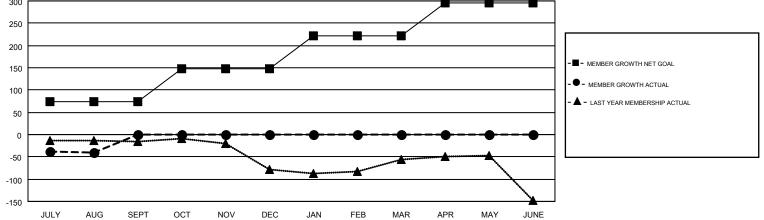

## GMT CA 1

| Clubs                 |               |           |               | Members               |                           |                         |                                                    |  |
|-----------------------|---------------|-----------|---------------|-----------------------|---------------------------|-------------------------|----------------------------------------------------|--|
| RESULTS FOR 2019-2020 |               |           |               | RESULTS FOR 2019-2020 |                           |                         |                                                    |  |
| QUARTER               | NEW CLUB GOAL | NEW CLUBS | DROPPED CLUBS | QUARTER               | MEMBER GROWTH NET<br>GOAL | MEMBER GROWTH<br>ACTUAL | DROPPED<br>MEMBERS ACTUAL<br>(including transfers) |  |
| JULY/AUG/SEPT         | 2             | 0         | 2             | JULY/AUG/SEPT         | 74                        | 72                      | 78                                                 |  |
| OCT/NOV/DEC           | 2             | 0         | 0             | OCT/NOV/DEC           | 74                        | 0                       | 0                                                  |  |
| JAN/FEB/MAR           | 2             | 0         | 0             | JAN/FEB/MAR           | 74                        | 0                       | 0                                                  |  |
| APR/MAY/JUNE          | 1             | 0         | 0             | APR/MAY/JUNE          | 74                        | 0                       | 0                                                  |  |