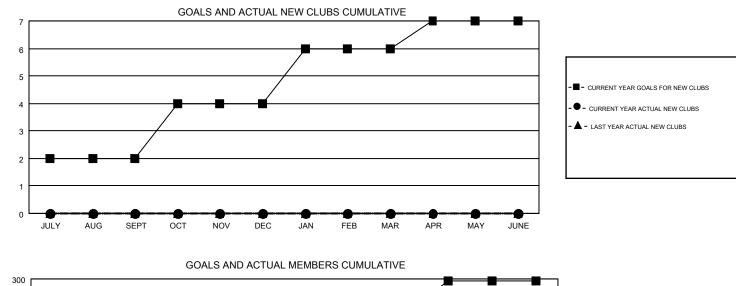

## GMT CA 1

| Clubs                 |               |           |               | Members               |                           |                         |                                                    |  |
|-----------------------|---------------|-----------|---------------|-----------------------|---------------------------|-------------------------|----------------------------------------------------|--|
| RESULTS FOR 2019-2020 |               |           |               | RESULTS FOR 2019-2020 |                           |                         |                                                    |  |
| QUARTER               | NEW CLUB GOAL | NEW CLUBS | DROPPED CLUBS | QUARTER               | MEMBER GROWTH NET<br>GOAL | MEMBER GROWTH<br>ACTUAL | DROPPED<br>MEMBERS ACTUAL<br>(including transfers) |  |
| JULY/AUG/SEPT         | 2             | 0         | 2             | JULY/AUG/SEPT         | 74                        | 72                      | 78                                                 |  |
| OCT/NOV/DEC           | 2             | 0         | 0             | OCT/NOV/DEC           | 74                        | 0                       | 0                                                  |  |
| JAN/FEB/MAR           | 2             | 0         | 0             | JAN/FEB/MAR           | 74                        | 0                       | 0                                                  |  |
| APR/MAY/JUNE          | 1             | 0         | 0             | APR/MAY/JUNE          | 74                        | 0                       | 0                                                  |  |